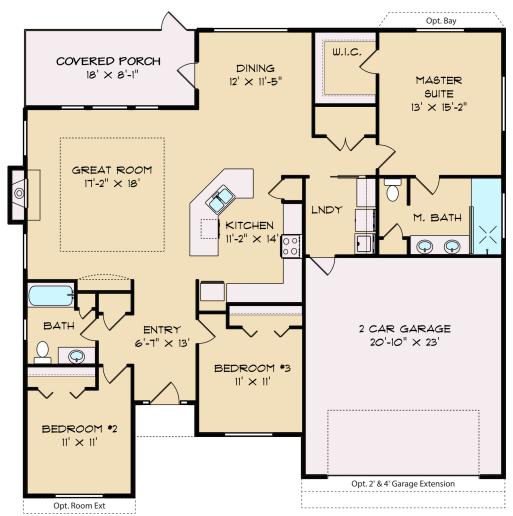

**Upgrade suggestions:** Screen in the porch, upgrade the insulation package, or lay hardwoods in the master bedroom.

Room sizes and square footages are approximate.
Pricing, floor plans and elevations are subject to change. Landscaping not included.
Price based on slab on grade construction.