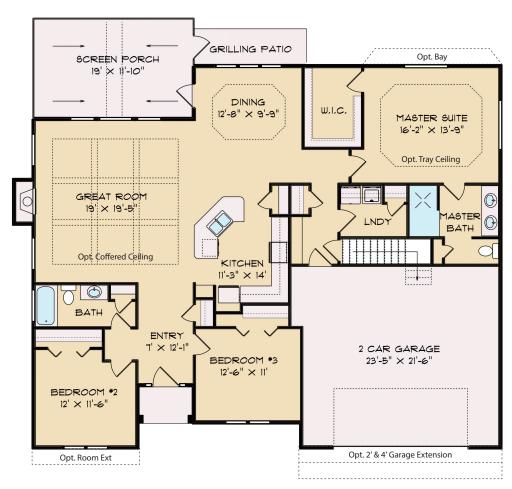

Room sizes and square footages are approximate.
Pricing, floor plans and elevations are subject to change.
Landscaping not included.
Price based on slab on grade construction.

**Builders Warranty:** Built and warrantied by LOCAL SLV builder: Capital Home Builders.